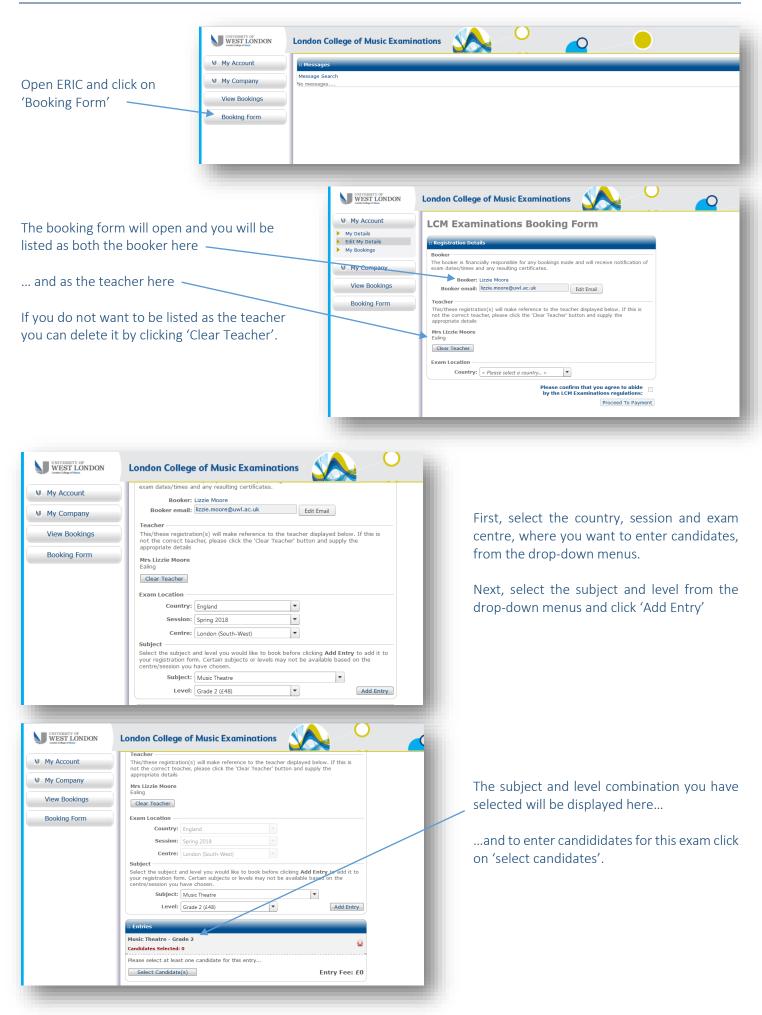

## Teacher Guide: Booking exams on ERIC

After clicking 'select candidate(s)', the user selection window will open:

If you have entered candidates before, they will be listed in your 'company' and to view them click the green arrow here

| :: User Selection                            |                  | [Print] [Close] | :: User Selection                                                                    | [Print] [Close]                       |                                                             |
|----------------------------------------------|------------------|-----------------|--------------------------------------------------------------------------------------|---------------------------------------|-------------------------------------------------------------|
| Company: Lizzie Moore -                      |                  | Show Advanced   | Company: Lizzie Moore 👻                                                              | Show Advanced                         |                                                             |
| Last Name:                                   | User ID:         | ≥               | Last Name:                                                                           | User ID: 🔁                            |                                                             |
| Nome     Please use the form above and click | the green button | UserID          | <ul> <li>Ktorby, Jack</li> <li>Marchant, Alexandra</li> <li>Moore, Lizzie</li> </ul> | UserID<br>dadoug<br>codoug<br>lawalk2 | To select a andidate, tick<br>the box next to their<br>name |
| Import Users                                 | New User C       | K Cancel        | Import Users                                                                         | New User OK Cancel                    | and then click 'OK'                                         |