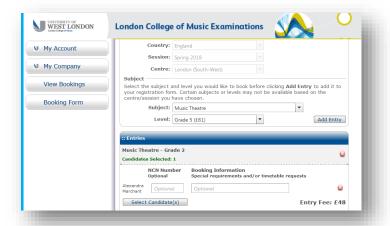

| My Account    | Country:                                          | England                                                  |                                  |                                                    |  |  |  |
|---------------|---------------------------------------------------|----------------------------------------------------------|----------------------------------|----------------------------------------------------|--|--|--|
| ,             | Session:                                          | Spring 2018                                              |                                  |                                                    |  |  |  |
| My Company    | Centre:                                           | London (South-West)                                      |                                  |                                                    |  |  |  |
| View Bookings |                                                   | nd level you would like to<br>m. Certain subjects or lev |                                  |                                                    |  |  |  |
| Booking Form  | centre/session you l                              | have chosen.                                             | els illay flot de availad        |                                                    |  |  |  |
| 5             | Subject:                                          | Music Theatre                                            |                                  | •                                                  |  |  |  |
|               | Level:                                            | Grade 5 (£61)                                            | -                                | Add Entry                                          |  |  |  |
|               | :: Entries                                        |                                                          |                                  |                                                    |  |  |  |
|               | Music Theatre - Gra                               | ide 2                                                    |                                  |                                                    |  |  |  |
|               | Candidates Selected:                              | 1                                                        |                                  | 8                                                  |  |  |  |
|               | NCN Num<br>Optional                               |                                                          | ition<br>ints and/or timetable r | equests                                            |  |  |  |
|               | Alexandra<br>Marchant Optiona                     | l Optional                                               |                                  | 8                                                  |  |  |  |
|               | Select Candidate                                  | (\$)                                                     |                                  | Entry Fee: £48                                     |  |  |  |
|               | Music Theatre - Grade 5<br>Candidates Selected: 0 |                                                          |                                  |                                                    |  |  |  |
|               | Please select at leas                             | t one candidate for this e                               | ntry                             |                                                    |  |  |  |
|               | Select Candidate                                  | (\$)                                                     |                                  | Entry Fee: £0                                      |  |  |  |
|               | Please note, exa                                  | am bookings will be                                      | Please confirm that y            | and cleared.<br>Sub Total: £48.00<br>Total: £48.00 |  |  |  |
|               |                                                   |                                                          | by the LCM Examina               | Proceed To Payment                                 |  |  |  |

The candidate's name will now be listed on the booking form under the subject and level for which they have been entered.

If you want to add more candidates for this exam, you can tick more than one name from the user selection window.