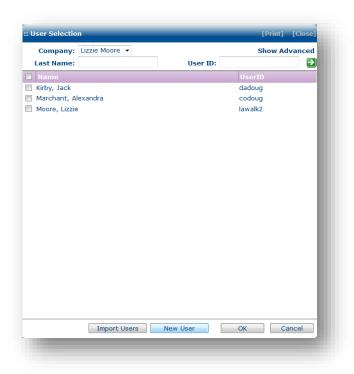

## Teacher Guide: Booking exams on ERIC

After clicking 'select candidate(s)', the user selection window will open:

If you have entered candidates before, they will be listed in your 'company' and to view them click the green arrow here

| :: User Selection                            |                  | [Print] [Close] | :: User Selection                                                                    | [Print] [Close]                       |                                                             |
|----------------------------------------------|------------------|-----------------|--------------------------------------------------------------------------------------|---------------------------------------|-------------------------------------------------------------|
| Company: Lizzie Moore -                      |                  | Show Advanced   | Company: Lizzie Moore 👻                                                              | Show Advanced                         |                                                             |
| Last Name:                                   | User ID:         | ≥               | Last Name:                                                                           | User ID: 🔁                            |                                                             |
| Nome     Please use the form above and click | the green button | UserID          | <ul> <li>Ktorby, Jack</li> <li>Marchant, Alexandra</li> <li>Moore, Lizzie</li> </ul> | UserID<br>dadoug<br>codoug<br>lawalk2 | To select a andidate, tick<br>the box next to their<br>name |
| Import Users                                 | New User C       | K Cancel        | Import Users                                                                         | New User OK Cancel                    | and then click 'OK'                                         |